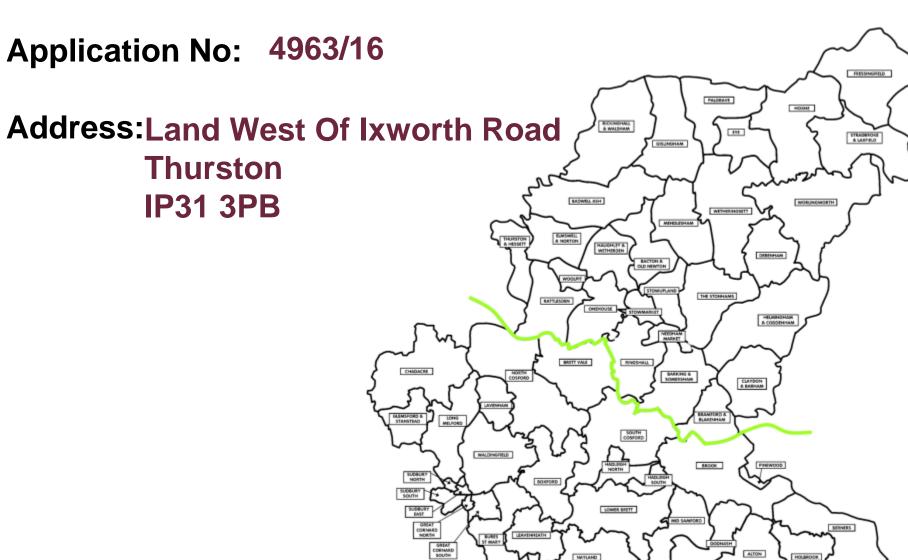

# **Verbal Updates:**

- Confirmation and summary of any 3<sup>rd</sup> Party representations received not previously issued to members.
- Confirmation and summary of any consultee responses received not previously issued to members
- Confirmation of any changes to recommendation, conditions or reasons.







## **Site Location & Constraints Map**



# Indicative site layout plan





# Western boundary cross section

Slide 6

# Western boundary Cross Section



Approx 20m back to side distance







## **Indicative Street Scene**

Slide 7





Thurston Typical street scene



## **Indicative Street Scene**







#### **Access Points into the site**