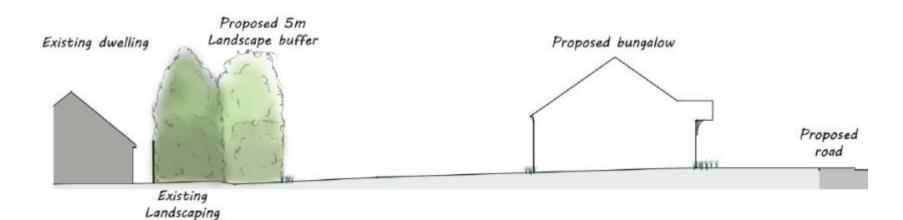

# Western boundary cross section

Slide 6

# Western boundary Cross Section

Approx 20m back to side distance