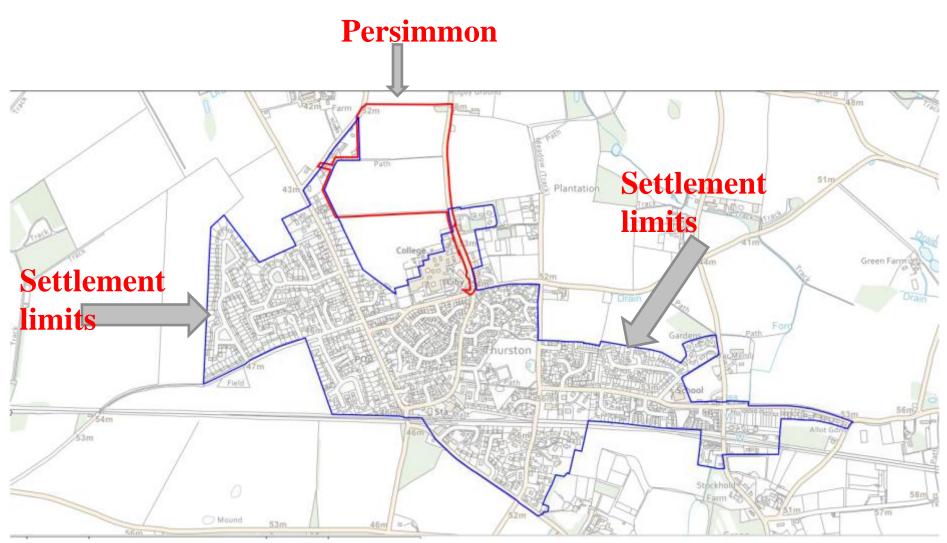

# **Verbal Updates:**

- Confirmation and summary of any 3<sup>rd</sup> Party representations received not previously issued to members.
- Confirmation and summary of any consultee responses received not previously issued to members
- Confirmation of any changes to recommendation, conditions or reasons.







## **Site Location & Constraints Map**



# Indicative site layout plan





# Western boundary cross section

Slide 6

# Western boundary Cross Section



Approx 20m back to side distance







## **Indicative Street Scene**

Slide 7





Thurston Typical street scene



## **Indicative Street Scene**







#### **Access Points into the site**