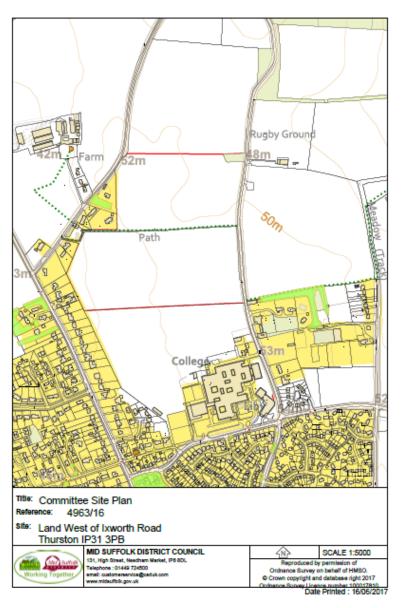

# **Verbal Updates:**

- Confirmation and summary of any 3<sup>rd</sup> Party representations received not previously issued to members.
- Confirmation and summary of any consultee responses received not previously issued to members
- Confirmation of any changes to recommendation, conditions or reasons.







## **Site Location & Constraints Map**



# Indicative site layout plan





# Western boundary cross section

Slide 6

# Western boundary Cross Section



Approx 20m back to side distance







## **Indicative Street Scene**

Slide 7





Thurston Typical street scene



## **Indicative Street Scene**







#### **Access Points into the site**